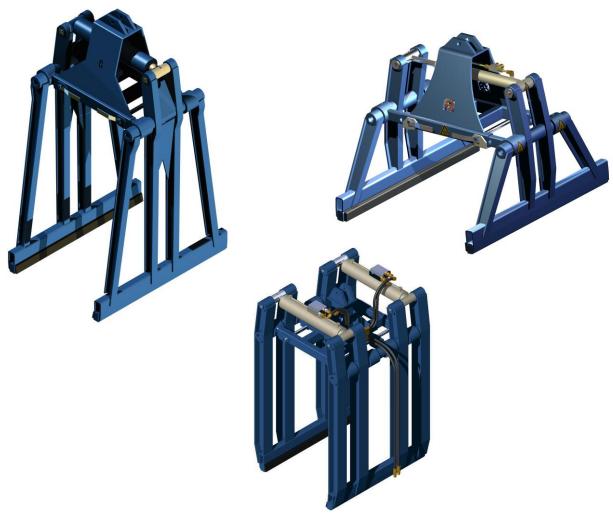

Bakker stone clamps are custom-made in the right dimensions. The stone clamps are adjustable in width from 700 mm to 1100 mm, stepwise by 100 mm. We can deliver width adjustable stone clamps from 800 mm to 1300 mm for an extra charge. The height and length of the clamps can be stipulated in consultation. The minimum length is 900 mm. The clamp is weight-protected and equipped with a double-acting horizontal cylinder and two high-pressure hoses of 1500 mm with male quick exchange couplings. The weight protection is also equipped with a manual pressure reduction valve. The clamp is made of high-quality steel which guarantees a good quality and long-live clamp.

The clamps weighs about 500 kg. Under normal circumstances the capacity of the clamp is 2500 kg when the working pressure is between 180 and 200 bar. We also supply a light-weight clamp with a weight of 375 kg and a capacity of 1500 kg.